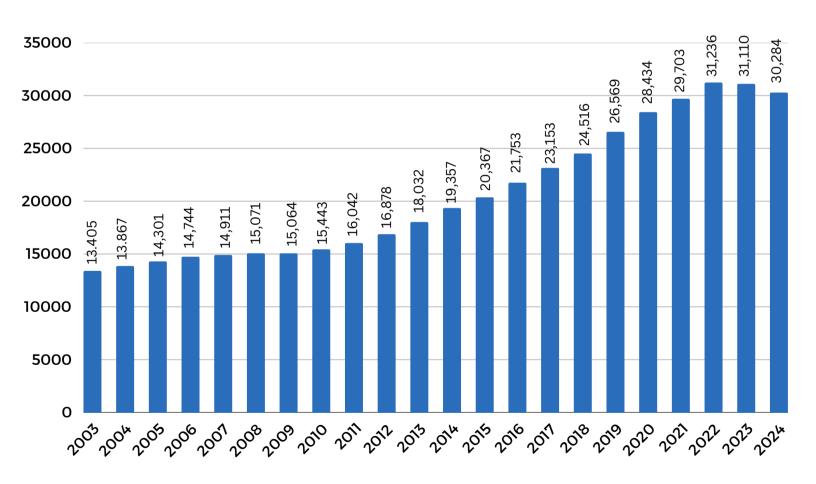

### AMERICAN WHISKEY 9-LITER CASES (000)

### **U.S. AMERICAN WHISKEY MARKET 2024**

| U.S. American whiskey Market<br>(9-Liter Cases, 000) |       |         |                  |               |             |  |  |  |  |
|------------------------------------------------------|-------|---------|------------------|---------------|-------------|--|--|--|--|
| Year                                                 | Value | Premium | High End Premium | Super Premium | Grand Total |  |  |  |  |
| 2003                                                 | 2,972 | 4,278   | 5,823            | 332           | 13,405      |  |  |  |  |
| 2004                                                 | 2,927 | 4,318   | 6,237            | 385           | 13,867      |  |  |  |  |
| 2005                                                 | 2,816 | 4,388   | 6,666            | 431           | 14,301      |  |  |  |  |
| 2006                                                 | 2,633 | 4,499   | 7,116            | 496           | 14,744      |  |  |  |  |
| 2007                                                 | 2,619 | 4,415   | 7,310            | 568           | 14,911      |  |  |  |  |
| 2008                                                 | 2,642 | 4,267   | 7,500            | 662           | 15,071      |  |  |  |  |
| 2009                                                 | 2,808 | 4,367   | 7,231            | 658           | 15,064      |  |  |  |  |
| 2010                                                 | 2,778 | 4,529   | 7,372            | 764           | 15,443      |  |  |  |  |
| 2011                                                 | 2,717 | 4,637   | 7,782            | 907           | 16,042      |  |  |  |  |
| 2012                                                 | 2,796 | 4,984   | 8,079            | 1,019         | 16,878      |  |  |  |  |
| 2013                                                 | 3,007 | 5,048   | 8,743            | 1,234         | 18,032      |  |  |  |  |
| 2014                                                 | 3,149 | 5,493   | 9,244            | 1,471         | 19,357      |  |  |  |  |
| 2015                                                 | 3,301 | 5,351   | 9,872            | 1,843         | 20,367      |  |  |  |  |
| 2016                                                 | 3,677 | 5,648   | 10,367           | 2,061         | 21,753      |  |  |  |  |
| 2017                                                 | 3,728 | 6,009   | 10,979           | 2,437         | 23,153      |  |  |  |  |
| 2018                                                 | 3,801 | 6,457   | 11,410           | 2,848         | 24,516      |  |  |  |  |
| 2019                                                 | 3,674 | 7,065   | 12,348           | 3,481         | 26,569      |  |  |  |  |
| 2020                                                 | 3,789 | 7,817   | 12,742           | 4,087         | 28,434      |  |  |  |  |
| 2021                                                 | 3,830 | 7,914   | 13,235           | 4,723         | 29,703      |  |  |  |  |
| 2022                                                 | 3,902 | 7,814   | 14,085           | 5,435         | 31,236      |  |  |  |  |
| 2023                                                 | 3,869 | 6,554   | 15,032           | 5,655         | 31,110      |  |  |  |  |
| 2024                                                 | 3,683 | 6,493   | 14,598           | 5,510         | 30,284      |  |  |  |  |
| 03 - 24 Growth                                       | 23.9% | 51.8%   | 150.7%           | 1560.1%       | 125.9%      |  |  |  |  |
|                                                      |       |         |                  |               |             |  |  |  |  |