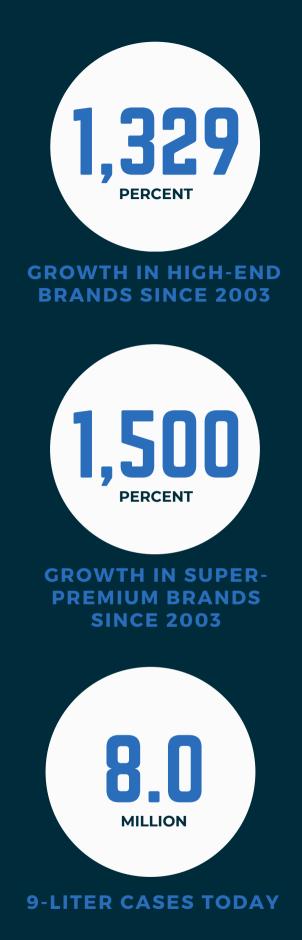

While Value and Premium brands continue to grow, the fastest growth has been in High End and Super Premium brands. High End Brands have grown 1329% in volume since 2003. Similarly, Super Premium Tequila/Mezcal volumes have skyrocketed about 1500% since 2003 and today account for nearly 8.0 million 9-liter cases.