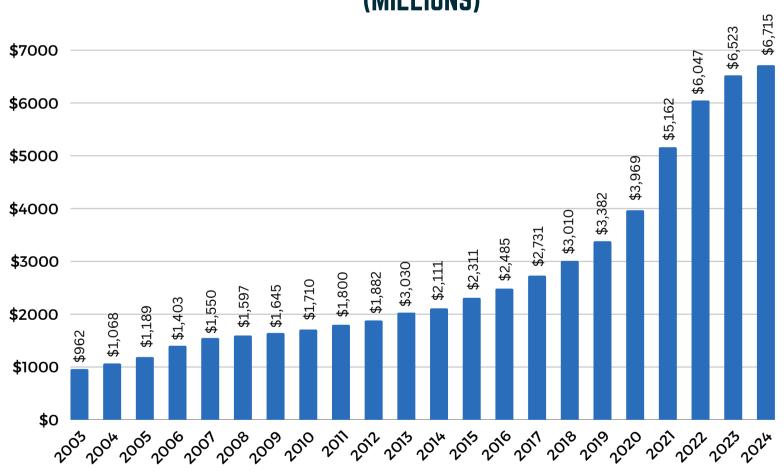

U. S. Tequila Supplier Revenues Gross Revenues Including FET (millions)

|                | or our tribution of the |          |          |          |          |  |  |
|----------------|--------------------------------------------------------------------------------------------------------------------------------------------------------------------------------------------------------------------------------------------------------------------------------------------------------------------------------------------------------------------------------------------------------------------------------------------------------------------------------------------------------------------------------------------------------------------------------------------------------------------------------------------------------------------------------------------------------------------------------------------------------------------------------------------------------------------------------------------------------------------------------------------------------------------------------------------------------------------------------------------------------------------------------------------------------------------------------------------------------------------------------------------------------------------------------------------------------------------------------------------------------------------------------------------------------------------------------------------------------------------------------------------------------------------------------------------------------------------------------------------------------------------------------------------------------------------------------------------------------------------------------------------------------------------------------------------------------------------------------------------------------------------------------------------------------------------------------------------------------------------------------------------------------------------------------------------------------------------------------------------------------------------------------------------------------------------------------------------------------------------------------|----------|----------|----------|----------|--|--|
| Vara           | \/ ele                                                                                                                                                                                                                                                                                                                                                                                                                                                                                                                                                                                                                                                                                                                                                                                                                                                                                                                                                                                                                                                                                                                                                                                                                                                                                                                                                                                                                                                                                                                                                                                                                                                                                                                                                                                                                                                                                                                                                                                                                                                                                                                         | Drami um | High End | Super    | Tat al   |  |  |
| Year           | Value                                                                                                                                                                                                                                                                                                                                                                                                                                                                                                                                                                                                                                                                                                                                                                                                                                                                                                                                                                                                                                                                                                                                                                                                                                                                                                                                                                                                                                                                                                                                                                                                                                                                                                                                                                                                                                                                                                                                                                                                                                                                                                                          | Premium  | Premium  | Premium  | Total    |  |  |
| 2003           | \$143                                                                                                                                                                                                                                                                                                                                                                                                                                                                                                                                                                                                                                                                                                                                                                                                                                                                                                                                                                                                                                                                                                                                                                                                                                                                                                                                                                                                                                                                                                                                                                                                                                                                                                                                                                                                                                                                                                                                                                                                                                                                                                                          | \$808    | \$73     | \$140    | \$962    |  |  |
| 2004           | \$145                                                                                                                                                                                                                                                                                                                                                                                                                                                                                                                                                                                                                                                                                                                                                                                                                                                                                                                                                                                                                                                                                                                                                                                                                                                                                                                                                                                                                                                                                                                                                                                                                                                                                                                                                                                                                                                                                                                                                                                                                                                                                                                          | \$874    | \$110    | \$139    | \$1,068  |  |  |
| 2005           | \$147                                                                                                                                                                                                                                                                                                                                                                                                                                                                                                                                                                                                                                                                                                                                                                                                                                                                                                                                                                                                                                                                                                                                                                                                                                                                                                                                                                                                                                                                                                                                                                                                                                                                                                                                                                                                                                                                                                                                                                                                                                                                                                                          | \$691    | \$128    | \$223    | \$1, 189 |  |  |
| 2006           | \$149                                                                                                                                                                                                                                                                                                                                                                                                                                                                                                                                                                                                                                                                                                                                                                                                                                                                                                                                                                                                                                                                                                                                                                                                                                                                                                                                                                                                                                                                                                                                                                                                                                                                                                                                                                                                                                                                                                                                                                                                                                                                                                                          | \$713    | \$142    | \$400    | \$1,403  |  |  |
| 2007           | \$157                                                                                                                                                                                                                                                                                                                                                                                                                                                                                                                                                                                                                                                                                                                                                                                                                                                                                                                                                                                                                                                                                                                                                                                                                                                                                                                                                                                                                                                                                                                                                                                                                                                                                                                                                                                                                                                                                                                                                                                                                                                                                                                          | \$754    | \$160    | \$479    | \$1,550  |  |  |
| 2008           | \$167                                                                                                                                                                                                                                                                                                                                                                                                                                                                                                                                                                                                                                                                                                                                                                                                                                                                                                                                                                                                                                                                                                                                                                                                                                                                                                                                                                                                                                                                                                                                                                                                                                                                                                                                                                                                                                                                                                                                                                                                                                                                                                                          | \$751    | \$146    | \$533    | \$1,597  |  |  |
| 2009           | \$201                                                                                                                                                                                                                                                                                                                                                                                                                                                                                                                                                                                                                                                                                                                                                                                                                                                                                                                                                                                                                                                                                                                                                                                                                                                                                                                                                                                                                                                                                                                                                                                                                                                                                                                                                                                                                                                                                                                                                                                                                                                                                                                          | \$760    | \$144    | \$540    | \$1,645  |  |  |
| 2010           | \$204                                                                                                                                                                                                                                                                                                                                                                                                                                                                                                                                                                                                                                                                                                                                                                                                                                                                                                                                                                                                                                                                                                                                                                                                                                                                                                                                                                                                                                                                                                                                                                                                                                                                                                                                                                                                                                                                                                                                                                                                                                                                                                                          | \$760    | \$167    | \$580    | \$1,710  |  |  |
| 2011           | \$217                                                                                                                                                                                                                                                                                                                                                                                                                                                                                                                                                                                                                                                                                                                                                                                                                                                                                                                                                                                                                                                                                                                                                                                                                                                                                                                                                                                                                                                                                                                                                                                                                                                                                                                                                                                                                                                                                                                                                                                                                                                                                                                          | \$749    | \$193    | \$641    | \$1,800  |  |  |
| 2012           | \$221                                                                                                                                                                                                                                                                                                                                                                                                                                                                                                                                                                                                                                                                                                                                                                                                                                                                                                                                                                                                                                                                                                                                                                                                                                                                                                                                                                                                                                                                                                                                                                                                                                                                                                                                                                                                                                                                                                                                                                                                                                                                                                                          | \$749    | \$205    | \$707    | \$1,882  |  |  |
| 2013           | \$221                                                                                                                                                                                                                                                                                                                                                                                                                                                                                                                                                                                                                                                                                                                                                                                                                                                                                                                                                                                                                                                                                                                                                                                                                                                                                                                                                                                                                                                                                                                                                                                                                                                                                                                                                                                                                                                                                                                                                                                                                                                                                                                          | \$818    | \$213    | \$779    | \$2,030  |  |  |
| 2014           | \$225                                                                                                                                                                                                                                                                                                                                                                                                                                                                                                                                                                                                                                                                                                                                                                                                                                                                                                                                                                                                                                                                                                                                                                                                                                                                                                                                                                                                                                                                                                                                                                                                                                                                                                                                                                                                                                                                                                                                                                                                                                                                                                                          | \$806    | \$220    | \$860    | \$2,111  |  |  |
| 2015           | \$231                                                                                                                                                                                                                                                                                                                                                                                                                                                                                                                                                                                                                                                                                                                                                                                                                                                                                                                                                                                                                                                                                                                                                                                                                                                                                                                                                                                                                                                                                                                                                                                                                                                                                                                                                                                                                                                                                                                                                                                                                                                                                                                          | \$853    | \$258    | \$968    | \$2,311  |  |  |
| 2016           | \$241                                                                                                                                                                                                                                                                                                                                                                                                                                                                                                                                                                                                                                                                                                                                                                                                                                                                                                                                                                                                                                                                                                                                                                                                                                                                                                                                                                                                                                                                                                                                                                                                                                                                                                                                                                                                                                                                                                                                                                                                                                                                                                                          | \$909    | \$297    | \$1,038  | \$2,485  |  |  |
| 2017           | \$260                                                                                                                                                                                                                                                                                                                                                                                                                                                                                                                                                                                                                                                                                                                                                                                                                                                                                                                                                                                                                                                                                                                                                                                                                                                                                                                                                                                                                                                                                                                                                                                                                                                                                                                                                                                                                                                                                                                                                                                                                                                                                                                          | \$968    | \$340    | \$1,163  | \$2,731  |  |  |
| 2018           | \$274                                                                                                                                                                                                                                                                                                                                                                                                                                                                                                                                                                                                                                                                                                                                                                                                                                                                                                                                                                                                                                                                                                                                                                                                                                                                                                                                                                                                                                                                                                                                                                                                                                                                                                                                                                                                                                                                                                                                                                                                                                                                                                                          | \$1,042  | \$405    | \$1,289  | \$3,010  |  |  |
| 2019           | \$287                                                                                                                                                                                                                                                                                                                                                                                                                                                                                                                                                                                                                                                                                                                                                                                                                                                                                                                                                                                                                                                                                                                                                                                                                                                                                                                                                                                                                                                                                                                                                                                                                                                                                                                                                                                                                                                                                                                                                                                                                                                                                                                          | \$1,116  | \$488    | \$1,490  | \$3,382  |  |  |
| 2020           | \$257                                                                                                                                                                                                                                                                                                                                                                                                                                                                                                                                                                                                                                                                                                                                                                                                                                                                                                                                                                                                                                                                                                                                                                                                                                                                                                                                                                                                                                                                                                                                                                                                                                                                                                                                                                                                                                                                                                                                                                                                                                                                                                                          | \$1,248  | \$596    | \$1,868  | \$3,969  |  |  |
| 2021           | \$308                                                                                                                                                                                                                                                                                                                                                                                                                                                                                                                                                                                                                                                                                                                                                                                                                                                                                                                                                                                                                                                                                                                                                                                                                                                                                                                                                                                                                                                                                                                                                                                                                                                                                                                                                                                                                                                                                                                                                                                                                                                                                                                          | \$1,412  | \$797    | \$2,645  | \$5, 162 |  |  |
| 2022           | \$327                                                                                                                                                                                                                                                                                                                                                                                                                                                                                                                                                                                                                                                                                                                                                                                                                                                                                                                                                                                                                                                                                                                                                                                                                                                                                                                                                                                                                                                                                                                                                                                                                                                                                                                                                                                                                                                                                                                                                                                                                                                                                                                          | \$1,610  | \$1,011  | \$3, 100 | \$6,047  |  |  |
| 2023           | \$326                                                                                                                                                                                                                                                                                                                                                                                                                                                                                                                                                                                                                                                                                                                                                                                                                                                                                                                                                                                                                                                                                                                                                                                                                                                                                                                                                                                                                                                                                                                                                                                                                                                                                                                                                                                                                                                                                                                                                                                                                                                                                                                          | \$1,781  | \$1,275  | \$3, 141 | \$6,523  |  |  |
| 2024           | \$363                                                                                                                                                                                                                                                                                                                                                                                                                                                                                                                                                                                                                                                                                                                                                                                                                                                                                                                                                                                                                                                                                                                                                                                                                                                                                                                                                                                                                                                                                                                                                                                                                                                                                                                                                                                                                                                                                                                                                                                                                                                                                                                          | \$1,803  | \$1,364  | \$3, 186 | \$6,715  |  |  |
| 03 - 24 Growth | 153.6%                                                                                                                                                                                                                                                                                                                                                                                                                                                                                                                                                                                                                                                                                                                                                                                                                                                                                                                                                                                                                                                                                                                                                                                                                                                                                                                                                                                                                                                                                                                                                                                                                                                                                                                                                                                                                                                                                                                                                                                                                                                                                                                         | 197.4%   | 1776.5%  | 2173.0%  | 597.9%   |  |  |
|                |                                                                                                                                                                                                                                                                                                                                                                                                                                                                                                                                                                                                                                                                                                                                                                                                                                                                                                                                                                                                                                                                                                                                                                                                                                                                                                                                                                                                                                                                                                                                                                                                                                                                                                                                                                                                                                                                                                                                                                                                                                                                                                                                |          |          |          |          |  |  |

Source: Distilled Spirits Council, Economic & Strategic Analysis Dept.

### U.S. TEQUILA/ MEZCAL 2003-2024