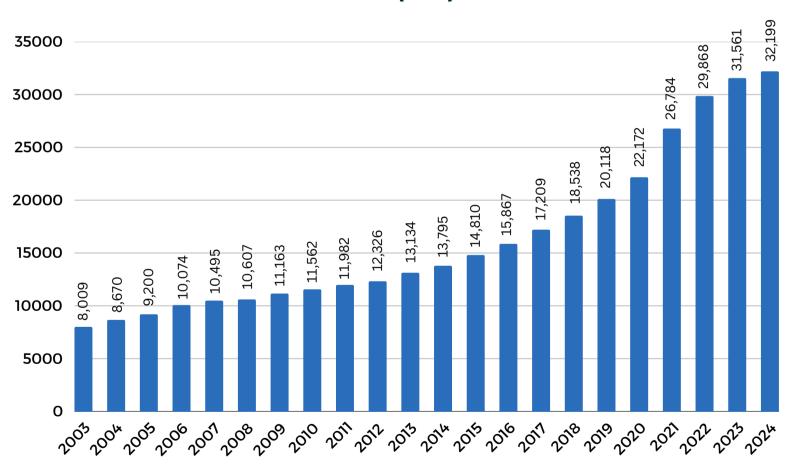

302%

INCREASE IN VOLUMES SINCE 2003

6.8%

AVERAGE YEARLY GROWTH SINCE 2003

32.2M

9-LITER CASES SOLD IN 2024 Americans cannot get enough of Mexico's native spirits. Since 2003, Tequila/Mezcal 302%, an average rate of 6.8% per year.

In 2024 alone, 32.2 million 9-liter cases were sold.

# TEQUILA/MEZCAL VOLUMES 9-LITER CASES (000)